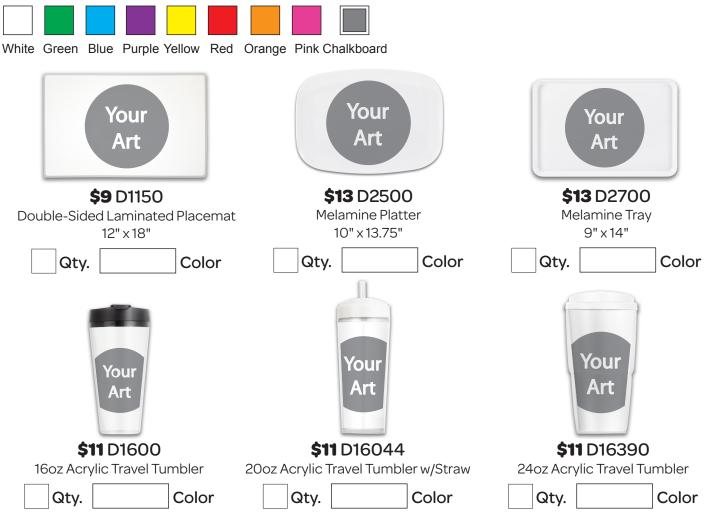

# MAIL-IN Order Form

| Item     | Description                            | Price   | Qty. | Total |
|----------|----------------------------------------|---------|------|-------|
| D1100    | 10" Melamine Plate                     | \$9.00  |      | \$    |
| D1908    | 8" Hand & Foot Plate                   | \$9.00  |      | \$    |
| D1300    | 12oz Melamine Bowl                     | \$9.00  |      | \$    |
| D15MUG15 | 15oz Ceramic Mug                       | \$9.00  |      | \$    |
| D1150    | Two-Sided Laminated Placemat 12" x 18" | \$9.00  |      | \$    |
| D2500    | Melamine Platter 10" x 13.75"          | \$13.00 |      | \$    |
| D2700    | Melamine Tray 9.25" x 13.5"            | \$13.00 |      | \$    |
| D1600    | 16oz Acrylic Travel Tumbler            | \$11.00 |      | \$    |
| D16044   | 20oz Acrylic Travel Tumbler w/ Straw   | \$11.00 |      | \$    |
| D16390   | 24oz Acrylic Travel Tumbler            | \$11.00 |      | \$    |