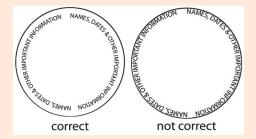

## **Communicate To Parents And Collect Orders**

- Teachers send home the parent letter to each family, along with the product flyer requesting participation and payment.
- Parents send back the completed order forms prior to event date, along with payment for total items ordered.
  Parent checks should be made out to
- Teachers complete classroom tally sheet, and collect all order forms and payments for participating families to give to the program coordinator after the activity is complete.
- Color only on one side of the paper template.
- Keep artwork within the circle and 1/4 inch away from the edge of the circle template.

# FAQs

| Do I need to collect the money<br>and order forms?                                   | Yes. Teachers will need to collect the completed template order<br>forms sent home to parents, along with checks or money orders<br>for each child's items. The total amount of your group order<br>should be paid by the school or fundraising chair with a single<br>credit card when submitting your order online.                   |
|--------------------------------------------------------------------------------------|-----------------------------------------------------------------------------------------------------------------------------------------------------------------------------------------------------------------------------------------------------------------------------------------------------------------------------------------|
| Can multiple items be<br>processed from one drawing?                                 | Yes! Makit's new digital process means you can order as many<br>items as you desire from a single piece of artwork. Parents<br>should indicate the quantities desired of each item on the parent<br>order form.                                                                                                                         |
| Can we use our own paper?                                                            | Yes! Makit's new digital process uses standard 8.5" x 11" paper.<br>This enables you to print off as many template copies as needed<br>for your group activity.                                                                                                                                                                         |
| Do I get my order faster when<br>I scan and upload my center's<br>own art templates? | Yes! Makit's new digital process allows you to scan and upload<br>your own templates and place your order online. This saves<br>about 2-4 days from the time you send your art until your order<br>is processed by our team.                                                                                                            |
| Do I need to leave a border<br>around the edge of the 8.5" x 11"<br>circle template? | Yes. Make sure that all important information, like names and<br>dates is located, close to the center of the plate. Many products<br>require us to overlap edges, and any important detail close to<br>the edges may be partially or completely cropped off. Please see<br>instructions for details and art requirements.              |
| What happens if the names are<br>cut off on the products?                            | Makit is not responsible for misplaced signatures, words or<br>important parts of the picture. No refunds or replacements<br>are provided for artwork that does not comply with our art<br>requirements.                                                                                                                                |
| Will colors on products match the artwork exactly?                                   | Some variations should be expected. Color variances may occur<br>due to varying product material.                                                                                                                                                                                                                                       |
| Why should the artist sign their<br>artwork?                                         | Seeing the child's first name and year on the artwork is a great<br>way to personalize the artwork, as well as see your child's talent<br>grow year by year. It will also ensure directors and teachers can<br>identify and match artwork to the correct child once the finished<br>products are delivered and ready to be distributed. |