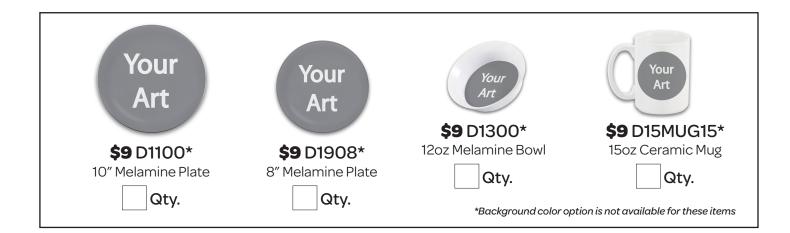

# MAIL-IN Order Form

| Item     | Description                            | Price   | Qty. | Total |
|----------|----------------------------------------|---------|------|-------|
| D1100    | 10" Melamine Plate                     | \$9.00  |      | \$    |
| D1908    | 8" Hand & Foot Plate                   | \$9.00  |      | \$    |
| D1300    | 12oz Melamine Bowl                     | \$9.00  |      | \$    |
| D15MUG15 | 15oz Ceramic Mug                       | \$9.00  |      | \$    |
| D1150    | Two-Sided Laminated Placemat 12" x 18" | \$9.00  |      | \$    |
| D2500    | Melamine Platter 10" x 13.75"          | \$13.00 |      | \$    |
| D2700    | Melamine Tray 9.25" x 13.5"            | \$13.00 |      | \$    |
| D1600    | 16oz Acrylic Travel Tumbler            | \$11.00 |      | \$    |
| D16044   | 20oz Acrylic Travel Tumbler w/ Straw   | \$11.00 |      | \$    |
| D16390   | 24oz Acrylic Travel Tumbler            | \$11.00 |      | \$    |

FREE

For shipping information on orders outside the 50 U.S. states please call 972-709-1579, M-F, 8:30am - 5:00pm CST

See product sheet for item SKU, art placement and pricing.

\*Background color option is not available for these items.