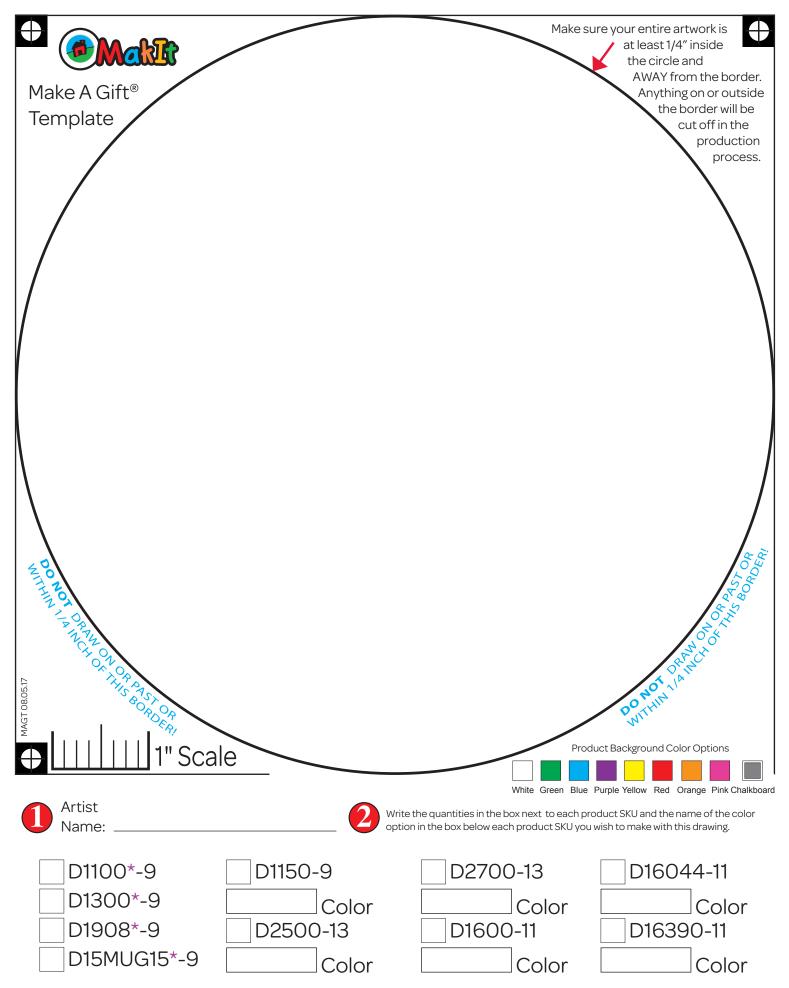

## **Communicate To Parents And Collect Orders**

- Teachers send home the parent letter to each family, along with the product flyer requesting participation and payment.
- Parents send back the completed order forms prior to event date, along with payment for total items ordered.
  Parent checks should be made out to
- Teachers complete classroom tally sheet, and collect all order forms and payments for participating families to give to the program coordinator after the activity is complete.
- Color only on one side of the paper template.
- Keep artwork within the circle and 1/4 inch away from the edge of the circle template.

 Have the child sign their name or write it for them, along with the, date as a part of their design (not on the back side) to ensure finished products are correctly identified when it's time to distribute to students.